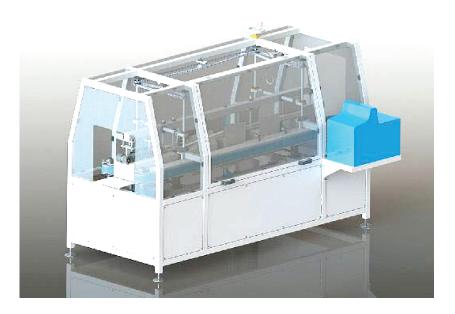

## Automatic sealing machine

• The automatic sealing machine is suitable for sealing requirements of various corrugated boxes.

For example, beverage, food, medicine, daily necessities.

- And outer packaging of hotel supplies, which replaces the traditional tape sealing in cold, hot or humid conditions.
- Maintain adhesion underneath.
- Environmentally friendly, effectively reducing production costs.

## • Operating mode:

Hot melt adhesive sealing machine top Manual loading of materials Automatic adjusted box size by PLC control.

## Machine workflow:

The inlet box is joined by a stainless steel plate and the left and right grass belts to reach the designated area to open the box and spray the glue, and then enter the box page to bond the box page.

## Main parameters and configuration:

Machine size:L2200X W 1300X H1800 mm Packing size:L2350XW 1450XH2000 mm Gross weight: 500kgs Speed: 10 20 cases / minute Air pressure: 4-6kgs Power: 220V 50Hz 3.8KW Applicable box size: Length 100mm 500mm x Width 180mm-450mm x Height 120mm-400mm