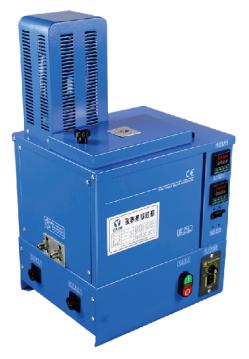

- Main spare parts:
  - 1. Hot melt glue machine is piston pump with one output.

| VOLTAGE            | V                    | 220         |
|--------------------|----------------------|-------------|
| POWER              | WATT                 | 2000        |
| TANK CAPACITY      | LITER                | 5           |
| MAX.MELTING RATE   | KG/HOUR              | 7           |
| MAX.OPERATION TEMP | $^{\circ}\mathrm{C}$ | 200         |
| AIR PRESSUER       | KG/CM <sup>2</sup>   | 4-6         |
| DIMENSION: L×W×H   | MM                   | 400×350×670 |
| WEIGHT             | KG                   | 32          |
| MAX.CPS            | CPS                  | 12000       |
| PUMP TYPE          |                      | PISTON PUMP |
| OUTPUT             | SET                  | 1           |
| MOTOR POWER        | WATT                 | 120         |
|                    |                      |             |