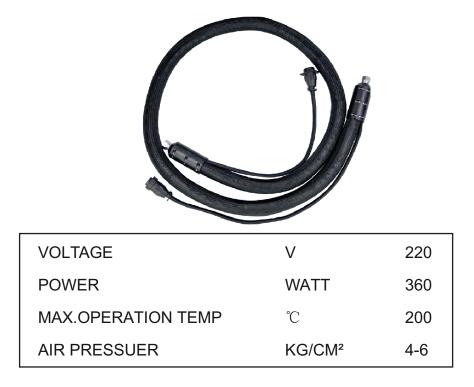

2. Hot melt glue hose 3 meters one pc.

3. Hot melt glue automatic glue gun with coating 4 lines one set.

| VOLTAGE            | V                  | 220   |
|--------------------|--------------------|-------|
| POWER              | WATT               | 200   |
| MAX.OPERATION TEMP | °C                 | 200   |
| AIR PRESSUER       | KG/CM <sup>2</sup> | 4-6   |
| VALVE POWER        | V                  | 24VDC |
|                    |                    |       |